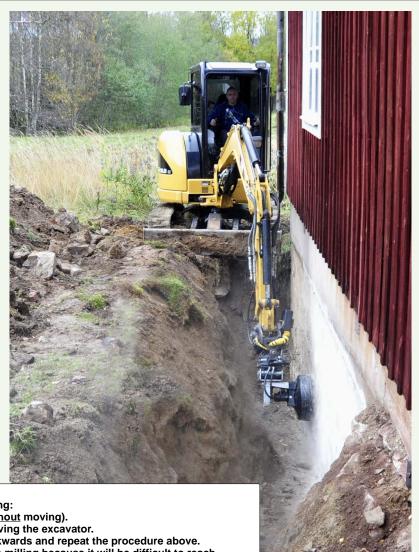

## YTF - 420

Milling of wall mounted on tiltrotator .

Tip

To make the milling as smooth as possible, do as following:

- 1. Dig beside the wall, so far as the machine reaches (without moving).
- 2. Switch to YTF-420, and then "mill the wall" without moving the excavator.
- 3. Switch to the bucket again and move the machine backwards and repeat the procedure above. NOTE! Do Not dig all the area around the house, before milling because it will be difficult to reach the wall with the milling machine.