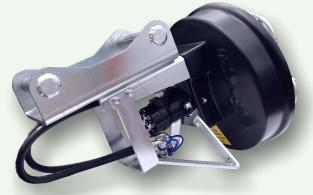

The attachment to the machine can be turned and moved into different positions.

Supplied with Quick-Release mod. S40, S45, S50 or S60. Other fasteners can be ordered.

Swedish design with manufacturing and spareparts in warehouses in Sweden.

CE Marked.

Max Oil Flow:

Specification YTF-420

Size: 425 mm diameter.

Weight: Appr 70 kg.

Connection: 2 hoses with quick coupling type THEME 2510 Finishing: Fully galvanized with anti-corrosion treatment

Supply pressure: In continuous operation 175bar,