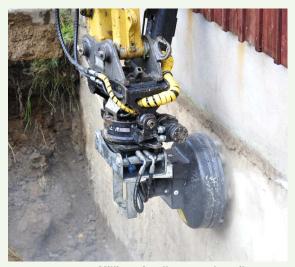

### Surface Milling Cutter mounted on the Excavator

The perfect tool for you to put on your excavator. Use for the removal of coatings and leveling of concrete and similar surfaces.

## YTF - 420

Milling of wall mounted on tiltrotator .

Tip

To make the milling as smooth as possible, do as following:

- 1. Dig beside the wall, so far as the machine reaches (without moving).
- 2. Switch to YTF-420, and then "mill the wall" without moving the excavator.
- 3. Switch to the bucket again and move the machine backwards and repeat the procedure above. NOTE! Do Not dig all the area around the house, before milling because it will be difficult to reach the wall with the milling machine.

Accessory only intended for mounting on excavators