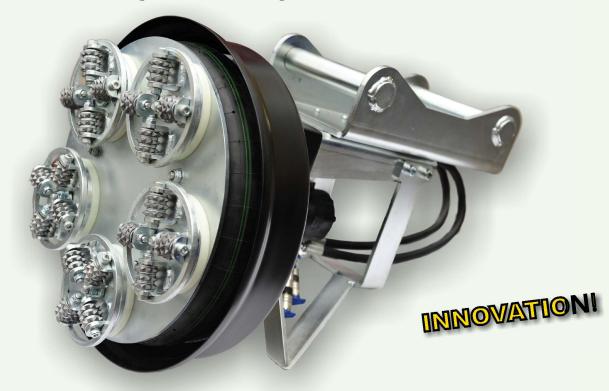

#### Information

Hydraulic rotary cutter plate with interchangeable rotary cutter wheels of cemented metal carbide.

The design provides a smooth milling against the worksurface.

Adjustable speed and rotational direction.

The attachment to the machine can be turned and moved into different positions.

Supplied with Quick-Release mod. S40, S45, S50 or S60. Other fasteners can be ordered.

Swedish design with manufacturing and spareparts in warehouses in Sweden.

CE Marked.

Max Oil Flow:

Specification YTF-420

Size: 425 mm diameter.

Weight: Appr 70 kg.

Connection: 2 hoses with quick coupling type THEME 2510 Finishing: Fully galvanized with anti-corrosion treatment

Supply pressure: In continuous operation 175bar,